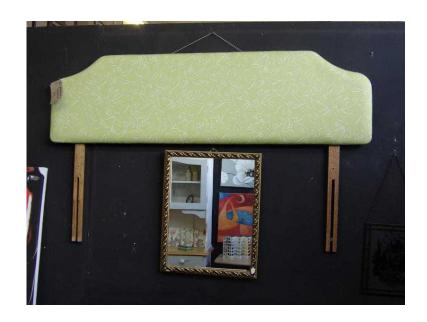

## SALE NOW ON Double Headboard Upholstered By The RGF - Local Delivery 19 (36 G

South East, West Sussex Location https://www.freeadsz.co.uk/x-484185-z

MASSIVE SALE NOW ON!! (Sale ends 31/1/17) Was £45, Sale price £36 To fit a 4ft 6" Bed - fully Reupholstered in a 100% wool designer fabric £19 Postage is the cost of our local delivery service to a ground floor location. To find out if you are in our area see picture 2 (£19 Local delivery is calculated with a 12 mile radius using postcode BN43 5FD - The £34 delivery area is within a 22 mile radius) SHOP AT THE SHOWROOM 5000 sq ft Showroom OPEN 7 days a week