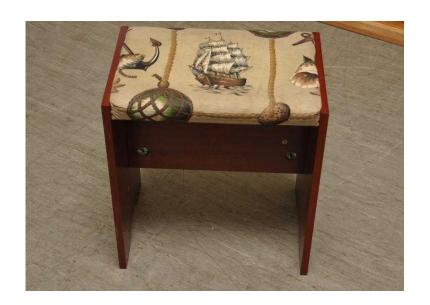

## SALE NOW ON - Dressing Table Stool (For Upholstery Project) - Local Delivery 19 (16

South East, West Sussex Location https://www.freeadsz.co.uk/x-484188-z

MASSIVE SALE NOW ON!! (Sale ends 31/1/17) Was £20 Sale price £16 Dressing Table Stool (For Upholstery Project) Measures H48cm W44cm D30cm (PC604) £19 Postage is the cost of our local delivery service to a ground floor location. For upstairs add £5 per floor. To find out if you are in our area see picture 3 (£19 Local delivery is calculated with a 12 mile radius using postcode BN43 5FD - The £34 delivery area is within a 22 mile radius) SHOP AT THE SHOWROOM 5000 sq ft Showroom OPEN 7 days a week The Recycled Goods Factory, 44 Chartwell Rd.