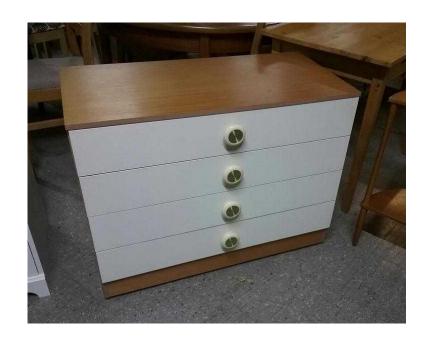

## **SALE NOW ON Chest of Drawers - Local Delivery 19 (45 GBP)**

Location **South East, West Sussex** https://www.freeadsz.co.uk/x-484189-z

MASSIVE SALE NOW ON (Sale ends 31/1/17) Was £65 Sale price £45 Chest of drawers in good condition. Matching dressing table available (see other listings) Measures H70cm W90cm D44cm (pc514) £19 Postage is the cost of our local delivery service to a ground floor location. For upstairs add £5 per floor. To find out if you are in our area see picture 5 (£19 Local delivery is calculated with a 12 mile radius using postcode BN43 5FD - The £34 delivery area is within a 22 mile radius) SHOP AT THE SHOWROOM 5000 sq ft Showroom OPEN 7 days a week