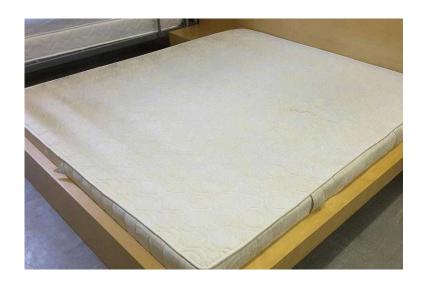

## **SALE NOW ON Super King Mattress - Local Delivery 19 (52 GBP)**

Location **South East, West Sussex** https://www.freeadsz.co.uk/x-484190-z

MASSIVE SALE NOW ON (Sale ends 31/1/17) Was £65 Sale price £52 Super King Mattress - European Sizes (PC0477) One mark on the corner as shown in picture and a few very small marks, otherwise in good & comfy condition Measures W180cm, D200cm Frame not included £19 Postage is the cost of our local delivery service to a ground floor location. For upstairs add £5 per floor. To find out if you are in our area see picture 5 (£19 Local delivery is calculated with a 12 mile radius using postcode BN43 5FD - The £34 delivery area is within a 22 mile radius) SHOP AT THE SHOWROOM 5000 sq ft Showroom OPEN 7 days a week