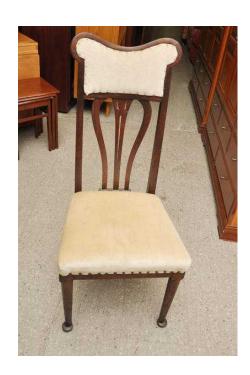

## SALE NOW ON Bedroom Chair - For Reupholsery - Local Delivery 19 (32 GBP)

Location South East, West Sussex https://www.freeadsz.co.uk/x-484191-z

MASSIVE SALE NOW ON (Sale ends 31/1/17) Was £40 Sale price £32 Bedroom Chair, Good Sturdy Frame, For Reupholstery Project Measures H109cm, W48cm, D46cm, Seat Height 47cm (PC0247) £19 Postage is the cost of our local delivery service to a ground floor location. For upstairs add £5 per floor. To find out if you are in our area see picture 4 (£19 Local delivery is calculated with a 12 mile radius using postcode BN43 5FD - The £34 delivery area is within a 22 mile radius) SHOP AT THE SHOWROOM 5000 sq ft Showroom OPEN 7 days a week The Recycled Goods Factory,