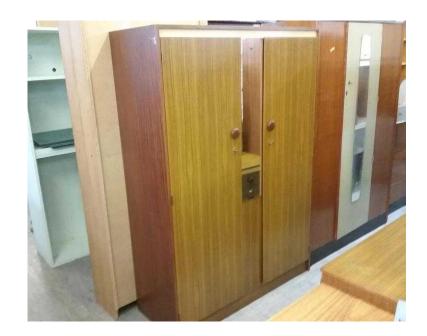

## SALE NOW ON - Wardrobe - Local Delivery 19 (76 GBP)

Location **South East, West Sussex** https://www.freeadsz.co.uk/x-484193-z

MASSIVE SALE NOW ON!! (Sale ends 31/1/17) Was £95 Sale price £76 Wardrobe, with lock and key - in good overall condition Measures H170cm W120cm D46cm (pc220) £19 Postage is the cost of our local delivery service to a ground floor location. To find out if you are in our area see picture 3 (£19 Local delivery is calculated with a 12 mile radius using postcode BN43 5FD - The £34 delivery area is within a 22 mile radius) SHOP AT THE SHOWROOM 5000 sq ft Showroom OPEN 7 days a week The Recycled Goods Factory,