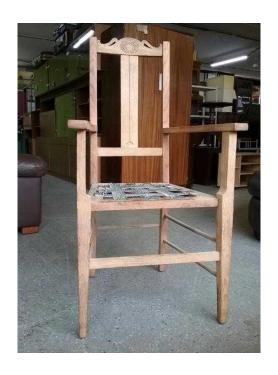

## **SALE NOW ON Bedroom chair - Local Delivery 19 (76 GBP)**

Location **South East, West Sussex** https://www.freeadsz.co.uk/x-484194-z

MASSIVE SALE NOW ON!! (Sale ends 31/1/17) Was £95 Sale price £76 Bedroom Chair H108cm, W57cm, D43cm (PC731) £19 Postage is the cost of our local delivery service to a ground floor location. To find out if you are in our area see picture 5 (£19 Local delivery is calculated with a 12 mile radius using postcode BN43 5FD - The £34 delivery area is within a 22 mile radius) SHOP AT THE SHOWROOM 5000 sq ft Showroom OPEN 7 days a week The Recycled Goods Factory, 44 Chartwell Rd.