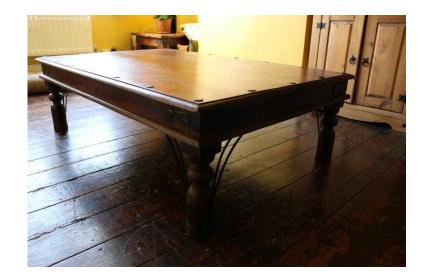

## **Large Chunky Wood Coffee Table (85 GBP)**

Location **East Midlands, Northamptonshire** https://www.freeadsz.co.uk/x-484362-z

Rustic coffee table in excellent condition. Approx measurements 90cm width x 134cm length x 40cm tall. Collection.