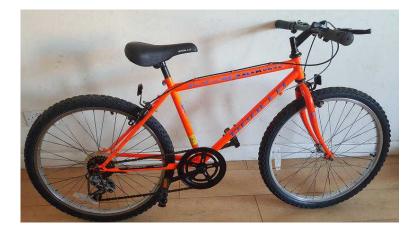

## Apollo Kalamunda Teenagers Bike. 5 speed. 24 inch wheels (Suit 9 yrs to 12 yrs). (35

West Midlands, West Midlands https://www.freeadsz.co.uk/x-484516-z

Apollo Kalamunda Teenagers Bike. 5 speed. 24 inch wheels (Suit: 9 yrs to 12 yrs). Suit Rider Height approx: 4 foot 5 inch to 4 foot 9 inch tall. Suit Rider Height approx: (135 cm to 145 cm) Suit Rider Age approx: 9 yrs to 12 yrs. ------ Selling points: This has been serviced by a professional mechanic.

Condition: Everything working as it should. There are a few scuff marks and scratches to the paintwork and graphics. There is just a small amount of rust on some steel parts like screws, and bolts, but nothing too serious to affect the overall performance of the bike.

On this bike I have checked everything over as a mechanic would, This has had new gear and brake levers, and all the gear and brake cables have been changed.

--- Specifications: Colour: Orange Frame material: Hi Tensile Steel, Frame size: 16 inch.