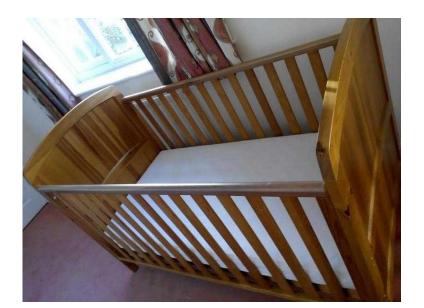

## Wooden cot (75 GBP)

Location London, London https://www.freeadsz.co.uk/x-484715-z

Natural pine with Winnie the Pooh etched on end panel Adjustable heights Plus mattress and mattress cover Approx. dimensions of mattress:  $72 \times 139$ cm ;