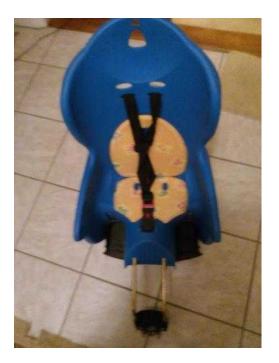

## Halford039s child rear bike seat (blue) (6 GBP)

Location London, London https://www.freeadsz.co.uk/x-484717-z

Halford's child's rear bike seat Suitable for up to 22kg's (48lbs) Fits on adults bike

Easy