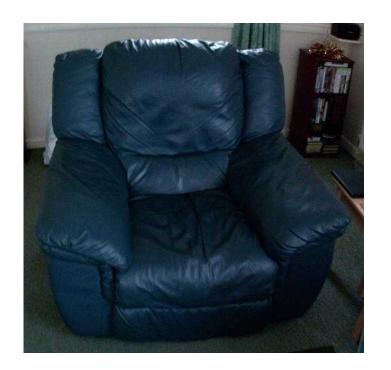

## ONLY 90 EACH FULL RECLINING X 3 MATCHING GENUINE SOFT LEATHER LARGE

East of England, Bedfordshire Location https://www.freeadsz.co.uk/x-484770-z

THE PICTURES DO NOT DO THESE FULL RECLINERS JUSTICE THEY ARE MADE FROM TOP GRADE SOFT WRAP AROUND REAL LEATHER HIDE NOT PIG SKIN ON STRONG FRAMES THE COLOUR IS A VERY DARK BLUE THAT ALSO LOOKS DARK GREEN DEPENDING ON THE LIGHT THERE ARE NO RIPS OR TEARS AND ALL OF THE RECLINING MECHANISMS WORK AS THEY SHOULD THESE ARE THE MOST COMFORTABLE SEATING YOU WILL FIND AND A TOTAL BARGAIN AT £90 EACH THE REASON THEY ARE SO CHEAP IS WE HAVE NEW SOFAS READY FOR DELIVERY AND NEED THESE GONE ASAP FROM A SMOKE AND PET FREE HOME TO BE VIEWED AND COLLECTED FROM LU2 0RW WILL NEED TWO STRONG PEOPLE TO LIFT