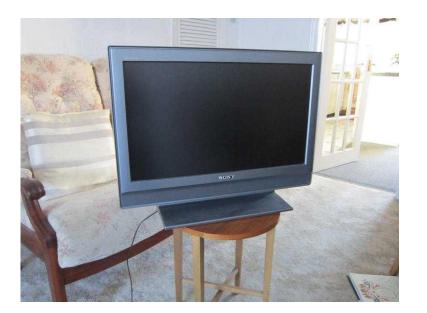

## Sony TV (30 GBP)

Location Scotland, Strathclyde https://www.freeadsz.co.uk/x-485886-z

Sony 26" TV model KDL 26P 3020. With remote. Crisp picture. Does not have Freeview but would suit a youngster's room. Now reduced to £30.00;