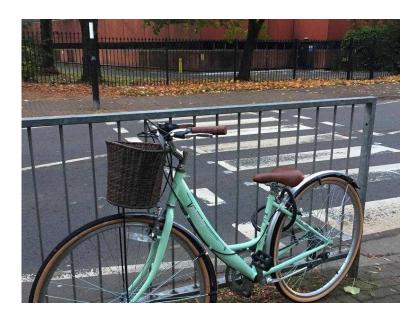

## 16inch Viking Valencia, 6 speed, 700C Ladies Bike Mint Green (165 GBP)

Location Wales, South Glamorgan https://www.freeadsz.co.uk/x-485987-z

Hi-tensile ladies traditional frame with low step-over top tubeShimano 6 speed gear systemTwist grip gear shifterKMC chainSingle 46T chainringBanjo style chain guard170mm crank armsBlack non-slip trekking style pedalsAlloy V-brakesAlloy Shimano 3-finger leversAlloy double wall rimsFront and rear 36H CNC wheel rims700c x 38c black trekking tyres with gumwall sides545mm city style handlebars and brown comfort gripsTrekking style handlebar stemViking ladies embossed brown comfort saddleChromoplastic front and rear mudguardsWicker style basketRear luggage carrierAlloy kickstandWeight: 18kg The Viking Valencia has been mainly designed using a slightly larger 700c wheel but retained the traditional features of the low step frame. It is fitted with a Shimano 6 speed twist grip gearing, which is extremely user friendly. This ladies heritage bike is perfect for all types of ride, the short leisure ride, a quick shop or the daily commute. The Valencia has been designed on a stunning sporting mint green frame with some nice touches like matching grips, basket and saddle, retro amber wall tyres and airstream chain-guard. The new Valencia looks as good as it rides.

------Bike is in good condition and has been serviced by Evans Cycle, only bought 3 months ago. Selling because of not enough room in shared house. Looking for a quick sale! Selling for cheap - only £160, usually costs £240 for this model unassembled (Halfords). Please message me if you are interested in purchasing. Thank you.;