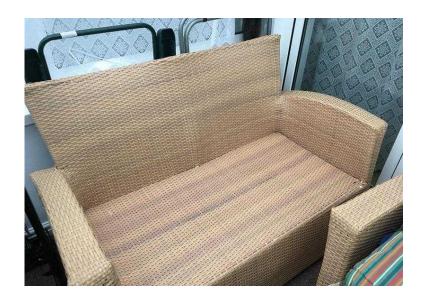

## Rattan Effect 4 piece furniture set (200 GBP)

Location Wales, West Glamorgan

https://www.freeadsz.co.uk/x-486155-z

Rattan Effect Conservatory Furniture for Sale (Kenfig Hill, Bridgend)

4 piece set Rattan effect conservatory furniture, comprising of 2 seater sofa, 2 armchairs and table with glass top. Very good condition, stylish and suitable for indoor and outdoor use. Sizes: Table x 1 - (W) 112 x (D) 60 x (H) 35

Armchair x 2 - (W) 75 x (D) 75 x (H) 80

2 Seater Sofa x 1 - (W) 135 x (D) 75 x (H) 80 (all dimensions are in cm. For sofa and armchairs height is given to the top of back rest)

Price £200 o.n.o. Collection