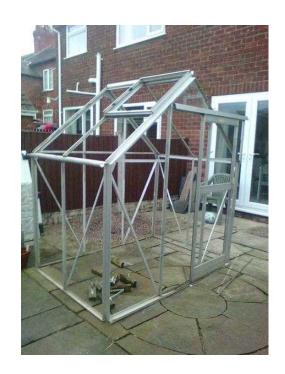

## Alluminium Greenhouse, With Apex Roof amp Sliding Door (Approx 6ft x 4.5ft) (150 G

North, South Wirral Location https://www.freeadsz.co.uk/x-486293-z

Aluminium greenhouse with apex roof and sliding door in good used condition. Comes with most of its glass and glass securing clips but glass is supplied loose. Some glass panes are missing or damaged but majority are present and in good order. The framework is very lightweight and is ready assembled (as seen in pics) but with glass removed for safety and ease of transportation. Will need to be collected on a trailer that will comfortably carry the 6ft x 4.6ft assembled framework or the buyer can dismantle into smaller sections to suit their own transport. A socket set would be needed to dismantle. Cash or cleared cheque on collection from WA6 postcode