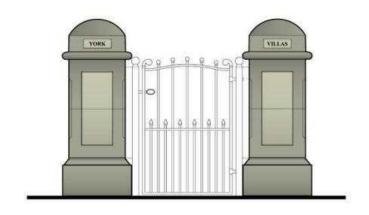

## Gates amp Gate Pillars. Victorian amp Georgian Styles Stone Piers. Call 07840 934m 3

Location North, South Wirral

https://www.freeadsz.co.uk/x-486294-z

Entrance Piers / Gate Pillars / Gate Piers

We Design, Manufacture & Install Cast Sandstone Entrance Piers or Gate Pillars to enhance Historic or Period Style houses.

We can replicate any architectural element or detail taken from your Period House and reproduce them into our fine cast stone Entrance Piers.

Whether your property style is Elizabethan, Georgian neo-classical, Victorian Gothic, Art nouveau, Art Deco, Contemporary or Modernist, our bespoke Entrance Piers will harmonize perfectly with your period house design. As period and listed building restorers, we have provided our professional services and sound advice, since 1978.

Our stone Entrance Piers are completely individual and unique. As period brickwork specialists, we can also incorporate period brickwork into the pillar design, eg stone plinth supporting a brickwork shaft, topped with a stone cornice & cap. You will not find our Entrance Piers in any builders merchants or garden centre!