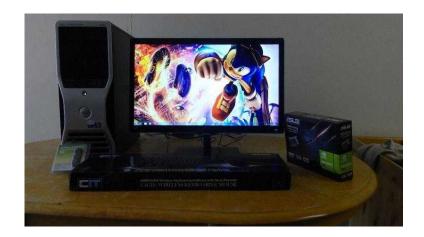

## FAST SSD Dell 490 XEON Gaming CAD Desktop Computer PC With SAMSUNG 23 HD

Location West Midlands, Warwickshire https://www.freeadsz.co.uk/x-486857-z

\*\*\*\*\*Nice Gift For Kids.\*\*\*\*\* FAST SSD Dell 490 XEON Gaming CAD Desktop Computer PC With SAMSUNG 23 HD HDMI Widescreen Green Highline Effect A Hansome Pc With Strong Performance, The Dell 490

## PACKAGE CONTENTS

- Dell 490 Desktop PC
- Samsung 24" HD HDMI Widescreen
- UK Power Lead, VGA Cables
- New Wireless Keyboard Mouse & New 300MBS FAST WIFI
- New Asus GeForce 210 Silent Graphics Card Installed HDMI DVI VGA Connection
   Just Few Seconds To Start & Close Down- Thats How Fast This Machine is Breeze Through Applications
   For What Ever Reason For All: Business/Home/Fun-Games Etc.