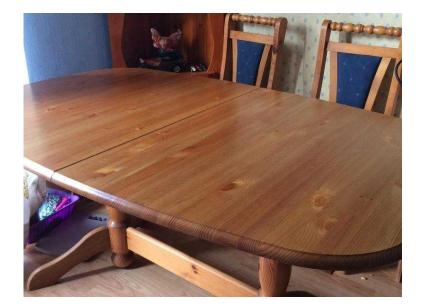

## Pine table (200 GBP)

Location South East, East Sussex https://www.freeadsz.co.uk/x-486894-z

Solid pine dining table, Six seater with extender to make it an 8 seater. In good condition;

|                                   |       |                                   |       | 1                                 |       |                                   |       | 1                                 |       | 1                                 |       |                                   |       | 1                                 |       | 1                                 |       | T                                 |       |
|-----------------------------------|-------|-----------------------------------|-------|-----------------------------------|-------|-----------------------------------|-------|-----------------------------------|-------|-----------------------------------|-------|-----------------------------------|-------|-----------------------------------|-------|-----------------------------------|-------|-----------------------------------|-------|
|                                   |       |                                   |       |                                   |       |                                   |       |                                   |       |                                   |       |                                   |       |                                   |       |                                   |       |                                   |       |
| https://www.freeadsz.co.u<br>94-z | Pine  |
| lk/x-4868                         | table | lk/x-4868                         | table | lk/x-4868                         | table | ık/x-4868                         | table | lk/x-4868                         | table |