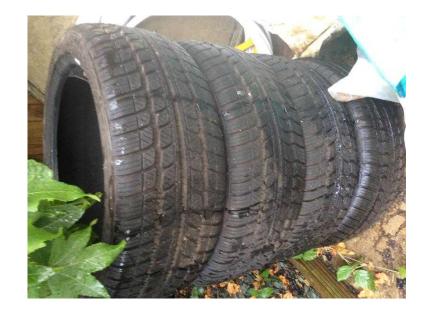

## **Winter tyres**

Location **South East, East Sussex** https://www.freeadsz.co.uk/x-486917-z

205 x 45 x 17 WINTER TYRES only used one season then sold the car. £40.00 for all

| 観察 | Winter                              | tyres  |
|----|-------------------------------------|--------|
|    | https://www.freeadsz.co.uk/<br>17-z | x-4869 |
|    | Winter                              | tyres  |
|    | https://www.freeadsz.co.uk/<br>17-z | x-4869 |
|    | Winter                              | tyres  |
|    | https://www.freeadsz.co.uk/<br>17-z | x-4869 |
| 響  | Winter                              | tyres  |
|    | https://www.freeadsz.co.uk/<br>17-z | x-4869 |
|    | Winter                              | tyres  |
|    | https://www.freeadsz.co.uk/<br>17-z | x-4869 |
|    | Winter                              | tyres  |
|    | https://www.freeadsz.co.uk/<br>17-z | x-4869 |
|    | Winter                              | tyres  |
|    | https://www.freeadsz.co.uk/<br>17-z | x-4869 |
|    | Winter                              | tyres  |
|    | https://www.freeadsz.co.uk/<br>17-z | x-4869 |
|    | Winter                              | tyres  |
|    | https://www.freeadsz.co.uk/<br>17-z | x-4869 |
|    | Winter                              | tyres  |
|    | https://www.freeadsz.co.uk/<br>17-z | x-4869 |