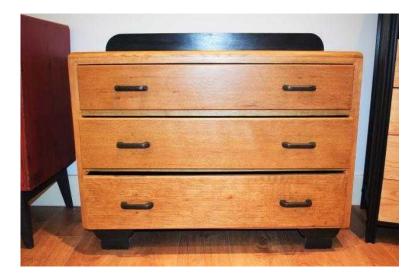

## **Oak Chest of Drawers (120 GBP)**

Location **East Midlands, Leicestershire** https://www.freeadsz.co.uk/x-487116-z

This Oak chest of drawers has been lovingly modernised within our workshop. Firstly we sanded the chest of drawers using 3 different grains of sand paper. The inside of the carcass has been painted black along with the inside of the drawers, the side panels, handles and feet. The outside of the carcass and the drawer fronts have been waxed with Jacobean Dark Oak to enhance to natural beauty of the oak grains. The dimensions of the drawers are as follows - Length - 980 mm Height - 790 mm Depth - 440