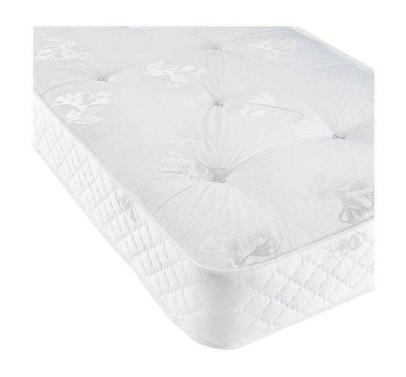

## BRAND NEW 4FT 6 ORTHOPEDIC MATTRESS (100 GBP)

Location London, London https://www.freeadsz.co.uk/x-487305-z

CONTACT US BEFORE: IF ORDERING FROM SCOTLAND AND SOUTH WEST ENGLAND CONTACT US ON: 07895895696 078958956...(click to reveal full phone number) \*WE ALSO DO CASH ON DELIVERY\* WE HAVE PLENTY OF STOCK IF THE ITEM YOU ARE INTERESTED IN IS NOT AVAILABLE CALL US \*GIVE US A CALL ONE A MEMBER OF OUR TEAM WILL BE HAPPY TO ASSIST YOU\* A stylish divan set with a sturdy Bonnell sprung unit and a reversible mattress. Available with different storage options.

- 12.5 gauge Bonnell spring system with side support
- Traditional fillings
- hand-tufted
- Reversible mattress
- Medium tension

## **Further Information**

Enjoy a well-rested night with the York Semi Orthopaedic Sprung Divan Set. The stylish divan base has a patterned fabric cover with castor wheels for easier movement. Boasting a sturdy Bonnell sprung unit and a soft, quilted cover, the mattress is sure to keep you comfortable and supported for years to come.