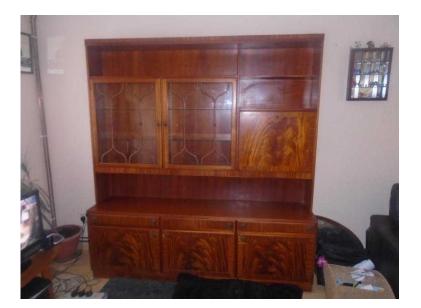

## Wall Unit

Location South East, West Sussex https://www.freeadsz.co.uk/x-487339-z

70's Retro Wall Unit, 6' long with plenty of storage. In good condition. Comes in two parts. Has display cabinet incorporated. Free to anybody who can collect. ;