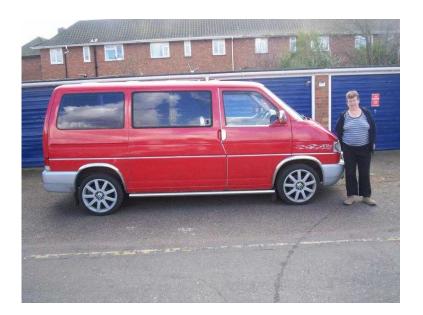

## Volkswagen Caravelle 1994 (2.75 GBP)

Location **East of England, Suffolk** https://www.freeadsz.co.uk/x-487425-z

Here is my VW T4 Caravelle.2.4 diesel 94 automatic It has been converted into a camper M.O.T FEB 2018 Inside needs a bit of a clean. ;