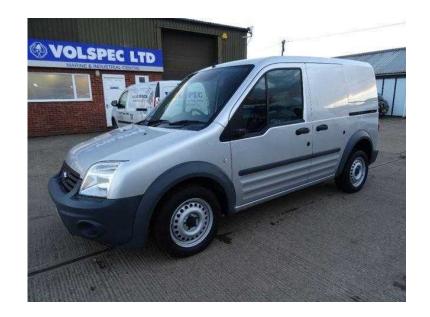

## **Ford Transit Connect (4,700 GBP)**

Location **East of England, Suffolk** https://www.freeadsz.co.uk/x-487430-z

NEW ARRIVAL! ONE OWNER FROM NEW, GUARANTEED MILEAGE WITH FULL SERVICE HISTORY, REMOTE CENTRAL LOCKING, FULL BULKHEAD, FULLY PLY LINED, SIDE LOADING DOOR, REAR PARKING SENSORS, ELECTRIC WINDOWS. IN EXCELLENT CONDITION THROUGHOUT. PART EXCHANGE WELCOME, FINANCE AVAILABLE. REF: AFY. SILVER, £4,700 +VAT