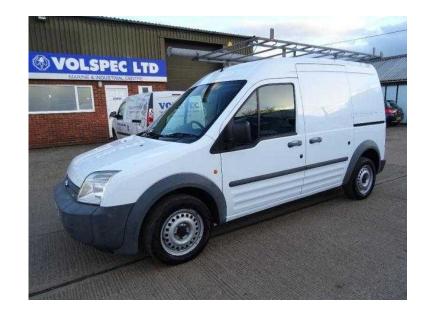

## Ford Transit Connect (2,850 GBP)

Location **East of England, Suffolk** https://www.freeadsz.co.uk/x-487432-z

GUARANTEED MILEAGE, REMOTE CENTRAL LOCKING, SIDE LOADING DOOR, FULL METAL BULKHEAD, FULLY PLY LINED, HEAVY DUTY ROOF RACK & PIPE TUBE. EXCELLENT CONDITION THROUGHOUT. PART EXCHANGE WELCOME, FINANCE AVAILABLE. WHITE, £2,850 +VAT Remote Central