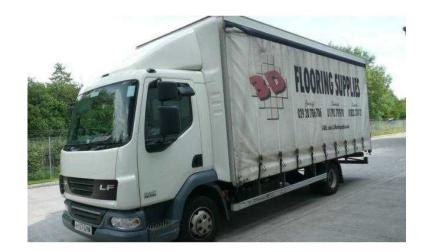

## DAF LF

Location **East of England, Suffolk** https://www.freeadsz.co.uk/x-489853-z

Date of Registration: 5th February 2008, Make: DAF, Model: LF45 170, Weight: 7.5T, Body Style:

| DAF LF https://www.freeadsz.co.uk/x-4898 53-z | DAF LF  https://www.freeadsz.co.uk/x-4898 53-z | DAF LF  https://www.freeadsz.co.uk/x-4898 53-z | DAF LF  https://www.freeadsz.co.uk/x-4898 53-z | DAF LF  https://www.freeadsz.co.uk/x-4898 53-z | DAF LF  https://www.freeadsz.co.uk/x-4898 53-z | DAF LF https://www.freeadsz.co.uk/x-4898 53-z | DAF LF https://www.freeadsz.co.uk/x-4898 53-z | DAF LF  https://www.freeadsz.co.uk/x-4898 53-z | DAF LF  https://www.freeadsz.co.uk/x-4898 53-z |
|-----------------------------------------------|------------------------------------------------|------------------------------------------------|------------------------------------------------|------------------------------------------------|------------------------------------------------|-----------------------------------------------|-----------------------------------------------|------------------------------------------------|------------------------------------------------|