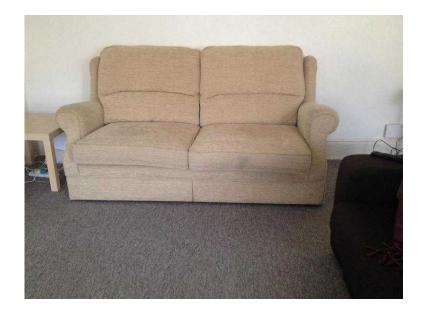

## Sofa Bed (215 GBP)

Location **South East, West Sussex** https://www.freeadsz.co.uk/x-489914-z

Sofa bed 3 seat, color cream Sofa: L 195cm x W 96cm x H 100cm Bed:

| Sofa https://www.freeadsz.co.u | https://www.freeadsz.co.u | https://www.freeadsz.co.u | Sofa | Sofa https://www.freeadsz.co.u |
|--------------------------------|---------------------------|---------------------------|------|--------------------------------|--------------------------------|--------------------------------|--------------------------------|--------------------------------|--------------------------------|--------------------------------|
| Bed<br>K/x-4899                | k/x-4899                  | K/x-4899                  | Bed  | Bed<br>k/x-4899                | Bed<br>k/x-4899                | Bed<br>k/x-4899                | <b>Bed</b> k/x-4899            | Bed<br>k/x-4899                | Bed<br>k/x-4899                | Bed<br>k/x-4899                |