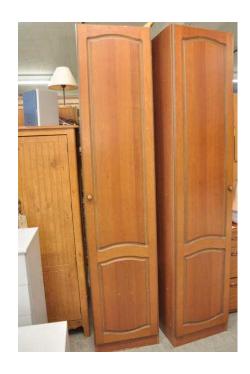

## **SALE NOW ON Single Wardrobe - Local Delivery 19 (36 GBP)**

Location **South East, West Sussex** https://www.freeadsz.co.uk/x-489942-z

MASSIVE SALE NOW ON!! (Sale ends 31/1/17) Was £45 each Sale price £36 each Single Wardrobe with hanging rail. We have two of these available for sale - both in good overall condition Measures H210cm W62cm D44cm £19 Postage is the cost of our local delivery service to a ground floor location. To find out if you are in our area see picture 4 (£19 Local delivery is calculated with a 12 mile radius using postcode BN43 5FD - The £34 delivery area is within a 22 mile radius) SHOP AT THE SHOWROOM 5000 sq ft Showroom OPEN 7 days a week