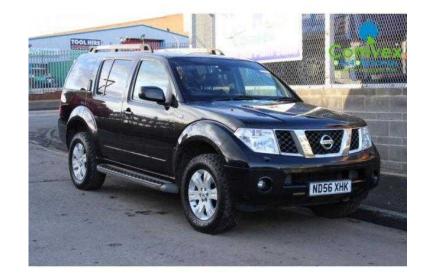

## **Nissan Pathfinder 2007**

Location Yorkshire and the Humber, Cleveland https://www.freeadsz.co.uk/x-490014-z

Price FOB (Excl. Shipping): £4,950, Manufacturer: Nissan, Model: PATHFINDER AVENTURA, Year: 2007, Vehicle Type: 4x4 / SUVs, Axle Configuration: 4x4, Year 2007, 4x4, 7 Seats, Aventura Model \*Full House, 2.5 D40 Diesel Engine, 6 Speed Manual Gearbox, Leather Elecric Seats, Satalite Navigation, Air Con Climate, Roof Rails + Side Steps, Tow Pack, All Terrain Tyres, Price USD, Please email us for quote in USD as the exchange rates change daily. Tow