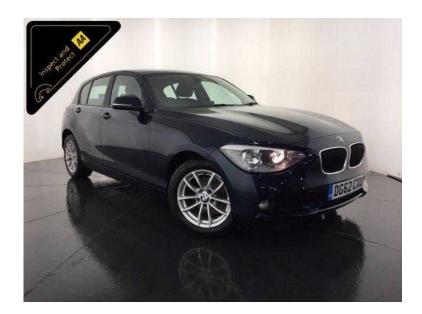

## **BMW 1 Series 2012 (6,695 GBP)**

West Midlands, Warwickshire https://www.freeadsz.co.uk/x-490024-z

Blue, AA INSPECTED PLUS AA 3 MONTH WARRANTY, 1 owner, Last serviced on 11/11/2016 at 116,094 miles, 5 seats, Bmw Main Dealer Service History, 143 BHP, 12 Months Road Tax Is £30, The Specification Includes: 16" Alloy Wheels, Rear Parking Sensors, Stop/Start Technology, Key-Less Go, Air Conditioning, Digital Display, Cd Stereo System, Bluetooth, Sport / Eco Pro Vehicle Dynamic Modes, 6 Speed Manual Gearbox, Value Financing Options Available, Great Value, Fixed Prices. £6,695 p/x welcome Air Conditioning,