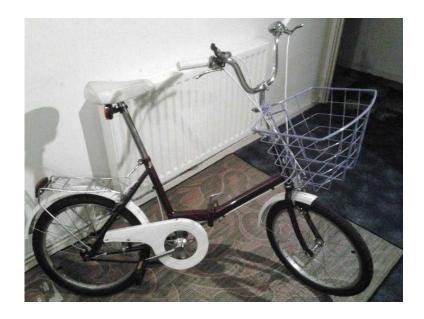

## Bike for sale - Ladies compact folding bicycle (35 GBP)

Location **South East, West Sussex** https://www.freeadsz.co.uk/x-490076-z

In excellent condition. Would best suit a rider of around 5'5" in height (equivalent to a 15-16" standard bike frame ~ where 15/18/21 = S/M/L). 20" wheels. Ready to ride. Ideal for pootling about town. Low maintenance hub gears. Upright riding position. Comes with crash helmet included. True frame colour in natural light is a pretty shade of gloss maroon-purple (not burgundy as shown - much purplier).

## Features / Accessories:-

- 3-speed Sturmey Archer gears
- Chain-guard
- Mud-guards
- Front wire basket
- Spring-loaded rear pannier rack
- Rear lamp
- Propstand
- Bell
- Semi-slick tyres with very little wear