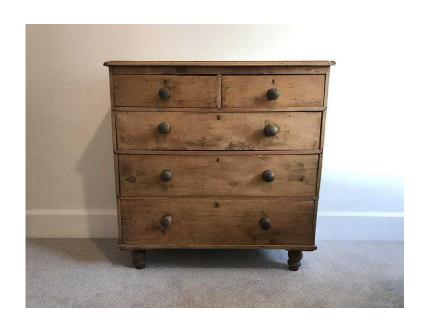

## Victorian Edwardian Chest of Drawers (120 GBP)

Location South East, West Sussex https://www.freeadsz.co.uk/x-490080-z

A characterful chest of drawers. Not sure of period but old. Condition is obviously used and the drawers run smoothly. There are marks and scratches but nothing too bad. Dimensions in cm: width 95, depth 45, height