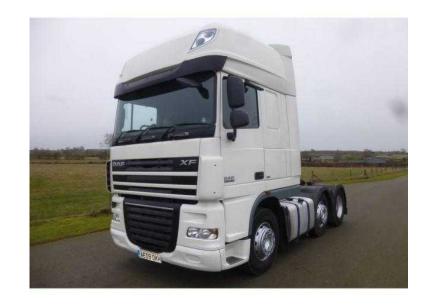

## **DAF 105 2009**

Location **East Midlands, Leicestershire** https://www.freeadsz.co.uk/x-490094-z

Manufacturer:DAF, Model:105 XF, Engine:460 SUPER SPACE, Gearbox:Automatic, Axles:6x2 Midlift, Cabin:Sleeper Cab, Other Spec, SUSPERPACE CAB, ROOF LIGHTS, AUTO ZF ASTRONIC, 6X2 MIDLIFT TWINSTEER, TWIN BUNKS, FRIDGE, MOT JUNE 2017, EXCELLENT CONDITION, Back to List, Share, \*