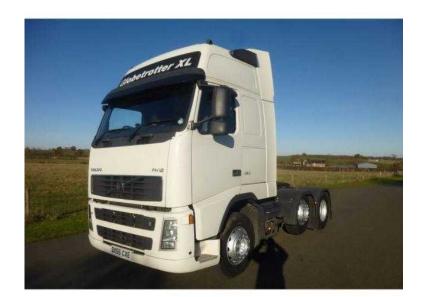

## Volvo FH12 2006

Location **East Midlands, Leicestershire** https://www.freeadsz.co.uk/x-490095-z

Manufacturer:Volvo, Model:FH12, Engine:460 GTXL, Gearbox:Manual, Axles:6x2 Midlift, Cabin:Sleeper Cab, Other Spec, GTXL, 6X2, MANUAL GERABOX, TWIN BUNKS MOT FEBRUARY 2017, EXCELLENT CONDITION, Back to List, Share, \*