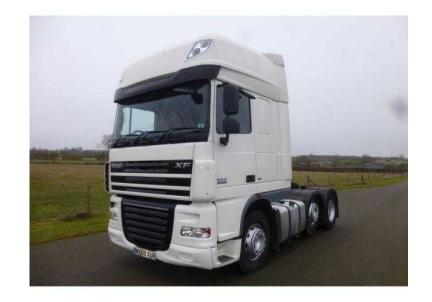

## **DAF 105 2009**

Location **East Midlands, Leicestershire** https://www.freeadsz.co.uk/x-490096-z

Manufacturer:DAF, Model:105 XF, Engine:460, Gearbox:Automatic, Axles:6x2 Midlift, Cabin:Sleeper Cab, Other Spec, SUSPERPACE CAB, ROOF LIGHTS, AUTO ZF ASTRONIC, 6X2 MIDLIFT TWINSTEER, TWIN BUNKS, FRIDGE, MOT MAY 2017, EXCELLENT CONDITION, Back to List, Share, \*