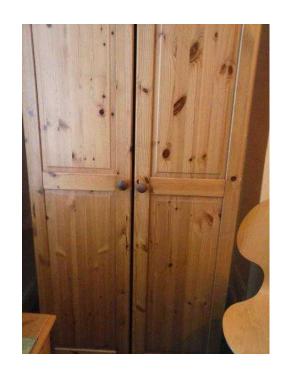

## Two door solid wooden pine wardrobe. Hanging rail, and shelf. Very good condition.

Location South East, Kent https://www.freeadsz.co.uk/x-490142-z

Two door solid wooden pine wardrobe. Hanging rail and shelf. Used. Very good condition. Good offers accepted. Buyer.