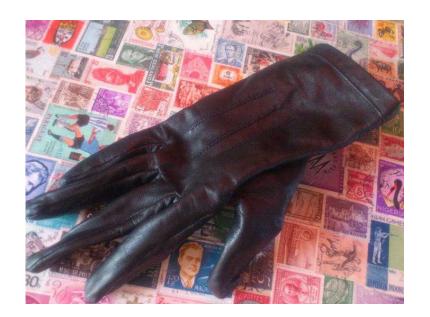

## FOUND - Women039s glove (black leather) in Norfolk St, BN11 (opposite Victoria Park

Location **South East, West Sussex** https://www.freeadsz.co.uk/x-490236-z

Please get in touch to arrange collection (from Norfolk St, Central BN11).