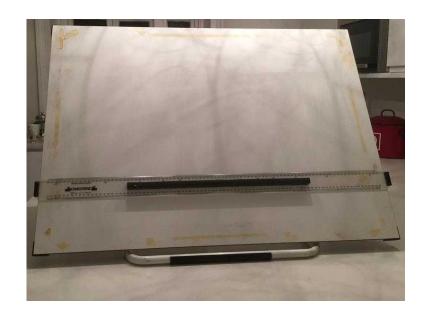

## **Challenge Portable Drawing Board A1 size, suit student**

**South East, West Sussex** Location https://www.freeadsz.co.uk/x-490240-z

Portable drawing board, ideal for art or garden design student. Well used but in good condition and free to a good home. Also available a range of garden design tools and part pad of A1 drawing paper, and A2 pad of tracing paper, a couple of A1 plastic folders. All free, but collection