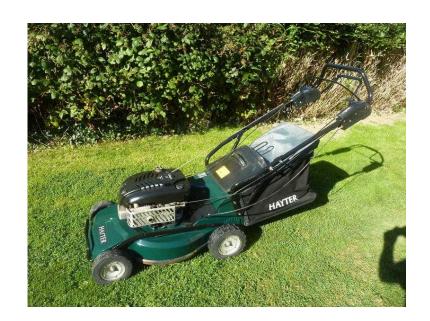

## Hayter ranger 21 cut self propelled mower alloy deck sells 1000 now see photo 2 (Ne

Location **South East, East Sussex** https://www.freeadsz.co.uk/x-490271-z

Hayter ranger 21 cut self propelled mower, large powerful mower, large grassbox, briggs and Stratton engine, alloy deck so wont rust away, located newick not lewes, ring anytime on 01825723693 018257236...(click to reveal full phone number) or 07399905367 073999053...(click to reveal full phone number) no texts please, located newick not