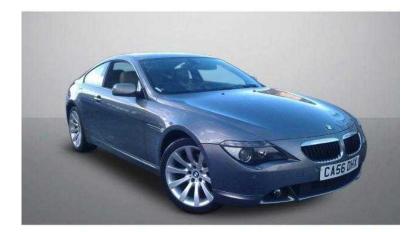

## BMW 6 Series 2006 (4,750 GBP)

Location Yorkshire and the Humber, North Yorkshire https://www.freeadsz.co.uk/x-490277-z

FRODACSMark

++ 10 MONTHS MOT ++ ONLY 1 OWNER FROM NEW ++ SERVICE HISTORY ++ STUNNING EXAMPLE ++ MUST BE SEEN ++ GREY, LOOKS AND DRIVES WELL FOR AGE, LOCATED AT OUR PART EXCHANGE CLEARANCE CENTRE, BD19 5BD, CALL 07812 034432 07812 0344...(click to reveal full phone number) TO VIEW, PRICED TO SELL... OPEN MONDAY TO FRIDAY 9 TIL 6, SATURDAY 9 TIL 5 AND SUNDAY 10 TIL 4, £4,750 p/x considered, THIS CAR COMES WITH: Parking Aid (Front/Rear), Air-Conditioning (Automatic), Cruise Control, Electric Windows (Front/Rear), Computer (Driver Information System), In Car Entertainment (Radio/CD), Alloy Wheels (19in), Paint Metallic, Alarm, Upholstery Leather Alarm, Cruise