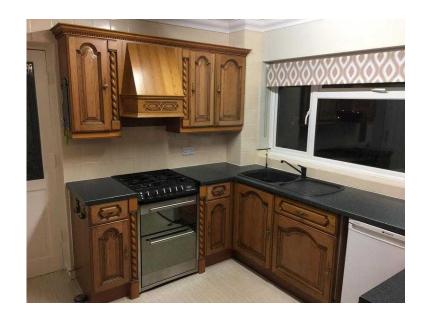

## Schreiber kitchen units with solid oak doors. (100 GBP)

Location **South East, West Sussex** https://www.freeadsz.co.uk/x-490465-z

Fully dismantled for ease of collection. Base units: 3 x 30cm, 2 x 100cm corner units, 2 x 7cm rope infills, 1 x 60cm integrated door. Wall units: 2 x 40cm, 2 x 30cm, 2 x 7cm rope infills, 1 x 60cm cooker.