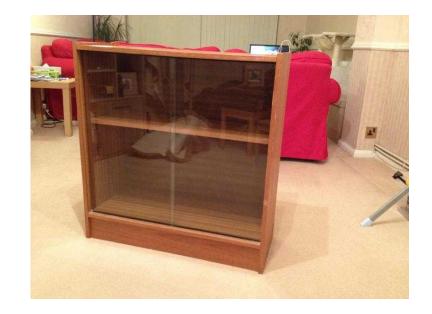

## **Glass fronted cabinet**

South East, West Sussex Location https://www.freeadsz.co.uk/x-490467-z

Display cupboard with sliding glass doors. Dimensions 75cm high, 80cm wide, 30cm deep. One adjustable.