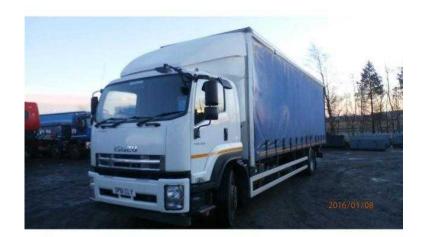

## Isuzu Forward 2017 (19,250 GBP)

Location **Scotland, Fife** https://www.freeadsz.co.uk/x-490477-z

Manufacturer: Isuzu Truck, Model: Forward, Bodywork: Curtainside, Mileage: 186705k, Registered: 11/12/2017, Colour: White, Reg No: SP61CLY, Stock Location: