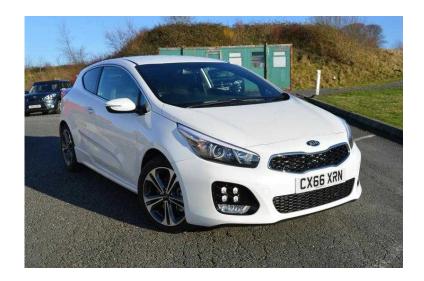

## **Kia Pro Ceed 2016 (17,995 GBP)**

Location Wales, Gwynedd https://www.freeadsz.co.uk/x-490502-z

ABS, Air Bag, Twin Air Bags, Side Air Bags, Traction Control, Power Steering, Air Conditioning, Climate Control, Cruise Control, Quick-Clear Screen, Electric Windows, Trip Computer, Electric Mirrors, Front Fog Lamps, Stability Control, Parking Sensors, Height Adjustable Seat, Adjustable Steering Column, Powered Folding Mirrors, Curtain Airbags, Multi-function Steering Wheel, Auto Lighting, Rain-Sensing Wipers, Dual Climate Zones, Radio, Colour SatNav, Child Locks, Metallic Paintwork, Colour Coded Body, Cloth Upholstery, Steering Wheel Audio Controls, iPod Connectivity, Bluetooth, Isofix, Keyless Entry, Parking