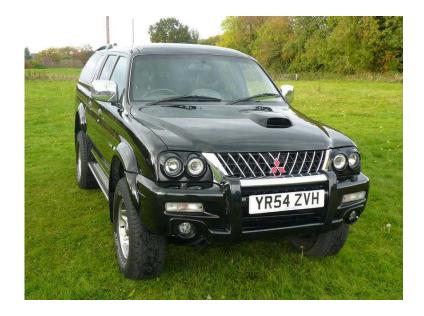

## Mitsubishi L200 2004 (2,990 GBP)

Location West Midlands, Staffordshire

https://www.freeadsz.co.uk/x-490617-z

Mitsubishi L200 Warrior.

This is a top spec example in very good condition with low miles and has 12 months MOT.

As a Warrior it is has loads of great features including: electric windows all round, full leather interior, alloy wheels, air-con, 10 disc CD multichanger, electric mirrors, it has the more powerful 113bhp diesel engine as well as 4 wheel drive.

This truck has a genuine Mitsubishi removable hard top/cover (new neoprene gasket fitted) and load liner, it also has the genuine sport pack twin headlights.

It has recently had the following new parts; exhaust, rear shackles (poly bushed) top and bottom ball joints (both sides), new steering idler and pitman arm, front anti-roll bar bushes (poly), vacuum pump oil seal.