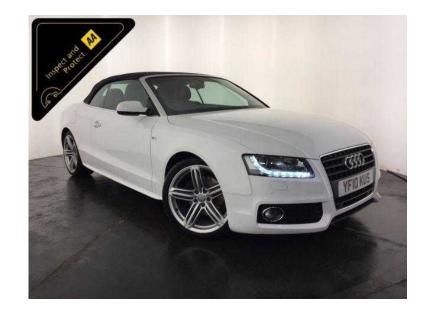

## Audi A5 2010 (110 GBP)

Location **West Midlands, Staffordshire** https://www.freeadsz.co.uk/x-490835-z

White, AA INSPECTED PLUS AA 3 MONTH WARRANTY, 1 owner, 4 seats, Service History, 12 Months Road Tax Only £145, Specification Includes, 19" Alloy Wheels, Bi-Xenon Headlights, L.e.d Daytime Running Lights, Front And Rear Parking Sensors, Stop/start Technology, Full Black S-Line Leather Interior, 6 Stage Heated Front Seats, Digital Dual Zone Climate Control, Digital Display, Cd Stereo System, Bluetooth, Electric Folding Roof, 6 Speed Manual Gearbox, Value Financing Options Available, Fixed Prices. £11,000 p/x welcome