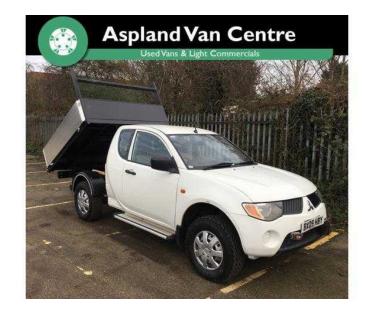

## Mitsubishi L200 (7,995 GBP)

同学汉·同

|同学#2||司

Location **East of England, Norfolk** https://www.freeadsz.co.uk/x-490837-z

Mitsubishi L200 4x4 Tipper (09), Diesel, Power Assisted Steering, ABS, Central Locking, Tow Bar, New Tipper Buck Fitted, Electric Windows, Electric Mirrors, Winch, £7,995 + VAT ABS, Central Locking, Electric Windows, Electric