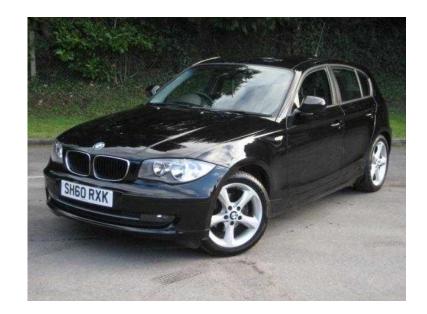

## **BMW 1 Series 2010 (7,295 GBP)**

Location **South West, Dorset** https://www.freeadsz.co.uk/x-490865-z

2010/60 BMW 1 Series 2.0 116i Sport 5dr, FULL SERVICE HISTORY, MOT TILL OCTOBER 2017 NO ADVISORIES. Features Include: Auto Start Stop, Air Conditioning, Manual, Tyre Puncture Warning System (TPWS), 17in Light Alloy Star Spoke Style 256 with Run Flat Tyres Size 205/50 R17, BMW Business Radio with Single CD Player (with MP3 Playback Capability), Auxiliary Input Point, Alarm System (Thatcham 1) with Remote Control, On Board Computer (OBC), Start Stop Button, Electric Windows Front and Rear, with Open/Close Fingertip Control, Anti Trap Facility and Comfort Closing Function. 5 seats, Metallic Black, This Low Mileage Sporty Looking 1 Series Has Been Well Maintained From New. BMW Dealer Services Carried Out @ 14k, 26k, 27k, 35k, 39k Independent Dealer. Air