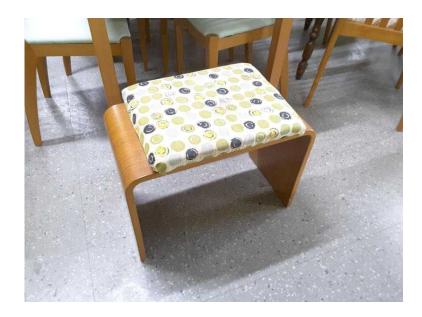

## SALE NOW ON Retro Dressing Table Stool - Local Delivery 19 (24 GBP)

Location

South East. West Sussex https://www.freeadsz.co.uk/x-491054-z

MASSIVE SALE NOW ON!! (Sale ends 31/1/17) Was £30, Sale price £24 Retro dressing table stool for reupholstery project Measures H32cm, W58cm, D46cm (PC0608) £19 Postage is the cost of our local delivery service to a ground floor location. For upstairs add £5 per floor. To find out if you are in our area see the last picture (£19 Local delivery is calculated with a 12 mile radius using postcode BN43 5FD - The £34 delivery area is within a 22 mile radius)